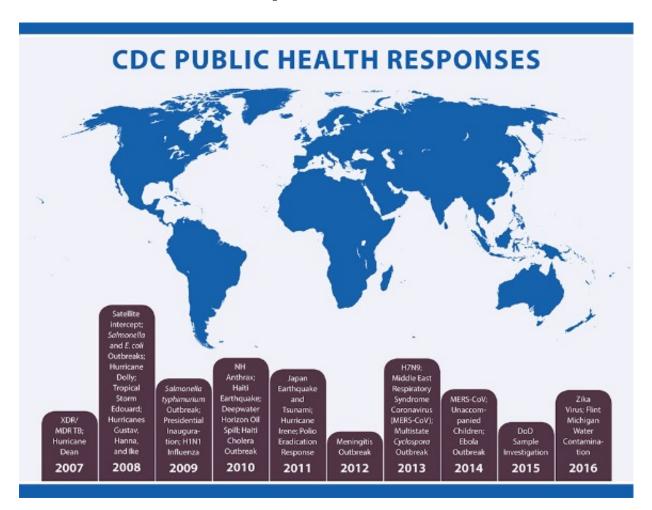

#### 2007

- XDR/MDR TB
- Hurricane Dean

## 2008

• Satellite intercept

- Salmonella and E. coli outbreaks
- Hurricane Dolly
- Tropical Storm Edouard
- Hurricanes Gustav, Hanna and Ike

#### 2009

- Salmonella typhimurium outbreak
- Presidential inauguration
- H1N1 influenza

#### 2010

- NH Anthrax
- Haiti earthquake
- Deepwater Horizon oil spill
- Haiti Cholera outbreak

#### 2011

- Japan earthquake and tsunami
- Hurricane Irene
- Polio eradication response

#### 2012

• Meningitis outbreak

#### 2013

- H7N9
- Middle East Respiratory Syndrome Coronavirus (MERS-CoV)
- Multistate Cyclospora outbreak

#### 2014

- MERS-CoV
- Unaccompanied children
- Ebola outbreak

#### 2015

• DoD sample investigation

### 2016

- Zika virus Flint Michigan Water Contamination